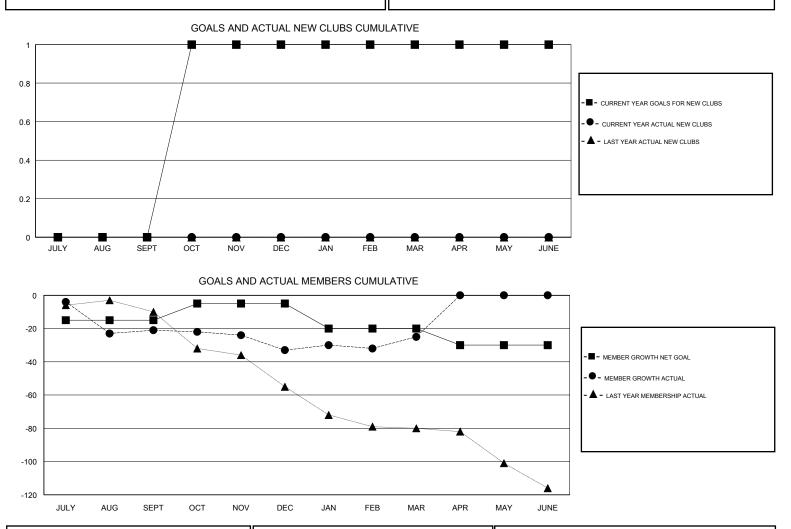

## LOCATION IOWA GMT CA Clubs Members RESULTS FOR 2018-2019 RESULTS FOR 2018-2019 NEW CLUB GOAL NEW CLUBS DROPPED CLUBS MEMBER GROWTH NET MEMBER GROWTH DROPPED QUARTER QUARTER GOAL ACTUAL MEMBERS ACTUAL (including transfers) 0 0 1 -15 21 40 JULY/AUG/SEPT JULY/AUG/SEPT 1 0 0 10 27 36 OCT/NOV/DEC OCT/NOV/DEC 0 0 0 24 12 -15 JAN/FEB/MAR JAN/FEB/MAR 0 0 0 -10 0 0 APR/MAY/JUNE APR/MAY/JUNE